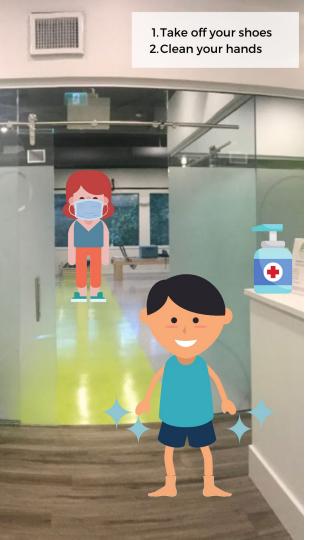

### Getting ready to go inside

- ★ Please wait at the door and your physio will come and get you when it is time to play
- ★ When you come in we will ask you some quick questions, we may even take your temperature
- ★ You can take off your shoes, just like you always do!
- ★ Then you will clean your hands
- ★ If your hands need a good scrub we will take you to our sink to make them sparkle