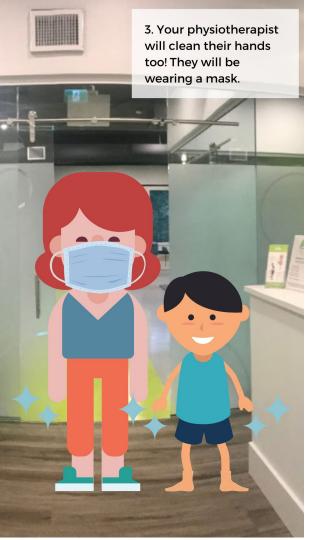

# Getting ready to go inside

- ★ Your friendly physio will also clean their hands before you head inside
- ★ You may notice that they look a little different with a mask on and they may even wear a superhero shield
- ★ We promise they are smiling super big behind the mask, so excited to take you into the clinic to play